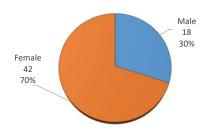

**Resident Female** 

23

Non-Resident

Male

9

#### ENROLLMENT BY SEX

Resident

Male

9

Non-Resident

Female

19

Prepared by the Office of Institutional Research using census data collected on January 29, 2024