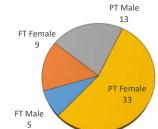

### University of Oklahoma Health Sciences Center

|                            |     |      | GENDER |      | RESIDENCY STATUS |        |      |          |        |      | AGE DISTRIBUTION |       |       |       |       |      | ENROLLMENT STATUS |           |     |      |           |     |
|----------------------------|-----|------|--------|------|------------------|--------|------|----------|--------|------|------------------|-------|-------|-------|-------|------|-------------------|-----------|-----|------|-----------|-----|
| LEVEL/COLLEGE              |     |      |        |      | RESIDENT         |        |      | NON-RESI |        | INT  |                  |       |       |       |       | >50+ |                   | FULL TIME |     |      | PART TIME | :   |
|                            | тот | Male | Female | %F   | Male             | Female | %    | Male     | Female | %    | 0-20             | 21-25 | 26-30 | 31-40 | 41-50 | Unkn | Male              | Female    | %F  | Male | Female    | %F  |
| UNDERGRADUATE              | 6   | 1    | 5      | 83%  | 1                | 5      | 100% | 0        | 0      | 0%   | 0                | 3     | 2     | 1     | 0     | 0    | 0                 | 0         | 0%  | 1    | 5         | 100 |
| Allied Health              | 2   | 0    | 2      | 100% | 0                | 2      | 100% | 0        | 0      | 0%   | 0                | 1     | 1     | 0     | 0     | 0    | 0                 | 0         | 0%  | 0    | 2         | 100 |
| Dentistry                  | 0   | 0    | 0      | -    | 0                | 0      | -    | 0        | 0      | -    | 0                | 0     | 0     | 0     | 0     | 0    | 0                 | 0         | -   | 0    | 0         | -   |
| Nursing                    | 4   | 1    | 3      | 75%  | 1                | 3      | 100% | 0        | 0      | 0%   | 0                | 2     | 1     | 1     | 0     | 0    | 0                 | 0         | 0%  | 1    | 3         | 100 |
| IEALTH PROFESSIONAL        | 39  | 14   | 25     | 64%  | 8                | 9      | 44%  | 6        | 16     | 56%  | 1                | 17    | 10    | 9     | 2     | 0    | 5                 | 7         | 31% | 9    | 18        | 69  |
| Allied Health              | 1   | 0    | 1      | 100% | 0                | 1      | 100% | 0        | 0      | 0%   | 0                | 1     | 0     | 0     | 0     | 0    | 0                 | 0         | 0%  | 0    | 1         | 100 |
| Dentistry                  | 0   | 0    | 0      | -    | 0                | 0      | -    | 0        | 0      | -    | 0                | 0     | 0     | 0     | 0     | 0    | 0                 | 0         | -   | 0    | 0         |     |
| Medicine -MD               | 0   | 0    | 0      | -    | 0                | 0      | -    | 0        | 0      | -    | 0                | 0     | 0     | 0     | 0     | 0    | 0                 | 0         | -   | 0    | 0         |     |
| Medicine -PA               | 0   | 0    | 0      | -    | 0                | 0      | -    | 0        | 0      | -    | 0                | 0     | 0     | 0     | 0     | 0    | 0                 | 0         | -   | 0    | 0         |     |
| Nursing                    | 0   | 0    | 0      | -    | 0                | 0      | -    | 0        | 0      | -    | 0                | 0     | 0     | 0     | 0     | 0    | 0                 | 0         | -   | 0    | 0         |     |
| Pharmacy                   | 0   | 0    | 0      | -    | 0                | 0      | -    | 0        | 0      | -    | 0                | 0     | 0     | 0     | 0     | 0    | 0                 | 0         | -   | 0    | 0         |     |
| Public Health              | 38  | 14   | 24     | 63%  | 8                | 8      | 42%  | 6        | 16     | 58%  | 1                | 16    | 10    | 9     | 2     | 0    | 5                 | 7         | 32% | 9    | 17        | 68  |
| GRADUATE COLLEGE (MS, PhD) | 11  | 3    | 7      | 64%  | 0                | 4      | 36%  | 3        | 3      | 55%  | 0                | 3     | 4     | 4     | 0     | 0    | 0                 | 2         | 18% | 3    | 5         | 73  |
| Allied Health              | 1   | 0    | 1      | 100% | 0                | 1      | 100% | 0        | 0      | 0%   | 0                | 0     | 0     | 1     | 0     | 0    | 0                 | 0         | 0%  | 0    | 1         | 10  |
| Dentistry                  | 0   | 0    | 0      | -    | 0                | 0      | -    | 0        | 0      | -    | 0                | 0     | 0     | 0     | 0     | 0    | 0                 | 0         | -   | 0    | 0         |     |
| Graduate -CTS              | 3   | 1    | 1      | 33%  | 0                | 1      | 33%  | 1        | 0      | 33%  | 0                | 0     | 2     | 1     | 0     | 0    | 0                 | 1         | 33% | 1    | 0         | 3   |
| Medicine                   | 4   | 1    | 3      | 75%  | 0                | 0      | 0%   | 1        | 3      | 100% | 0                | 2     | 1     | 1     | 0     | 0    | 0                 | 0         | 0%  | 1    | 3         | 10  |
| Nursing                    | 0   | 0    | 0      | -    | 0                | 0      | -    | 0        | 0      | -    | 0                | 0     | 0     | 0     | 0     | 0    | 0                 | 0         | -   | 0    | 0         |     |
| Pharmacy                   | 0   | 0    | 0      | -    | 0                | 0      | -    | 0        | 0      | -    | 0                | 0     | 0     | 0     | 0     | 0    | 0                 | 0         | -   | 0    | 0         |     |
| Public Health              | 3   | 1    | 2      | 67%  | 0                | 2      | 67%  | 1        | 0      | 33%  | 0                | 1     | 1     | 1     | 0     | 0    | 0                 | 1         | 33% | 1    | 1         | 6   |
| TOTAL OUHSC                | 61  | 18   | 42     | 69%  | 9                | 23     | 52%  | 9        | 19     | 46%  | 2                | 24    | 16    | 16    | 3     | 0    | 5                 | 9         | 23% | 13   | 33        | 7   |
| Allied Health              | 4   | 0    | 4      | 100% | 0                | 4      | 100% | 0        | 0      | 0%   | 0                | 2     | 1     | 1     | 0     | 0    | 0                 | 0         | 0%  | 0    | 4         | 10  |
| Dentistry                  | 0   | 0    | 0      | -    | 0                | 0      | -    | 0        | 0      | -    | 0                | 0     | 0     | 0     | 0     | 0    | 0                 | 0         | -   | 0    | 0         |     |
| Graduate -CTS              | 3   | 1    | 1      | 33%  | 0                | 1      | 33%  | 1        | 0      | 33%  | 0                | 0     | 2     | 1     | 0     | 0    | 0                 | 1         | 33% | 1    | 0         | 3   |
| Medicine                   | 4   | 1    | 3      | 75%  | 0                | 0      | 0%   | 1        | 3      | 100% | 0                | 2     | 1     | 1     | 0     | 0    | 0                 | 0         | 0%  | 1    | 3         | 10  |
| Nursing                    | 4   | 1    | 3      | 75%  | 1                | 3      | 100% | 0        | 0      | 0%   | 0                | 2     | 1     | 1     | 0     | 0    | 0                 | 0         | 0%  | 1    | 3         | 10  |
| Pharmacy                   | 0   | 0    | 0      | -    | 0                | 0      | -    | 0        | 0      | -    | 0                | 0     | 0     | 0     | 0     | 0    | 0                 | 0         | -   | 0    | 0         |     |
| Public Health              | 41  | 15   | 26     | 63%  | 8                | 10     | 44%  | 7        | 16     | 56%  | 1                | 17    | 11    | 10    | 2     | 0    | 5                 | 8         | 32% | 10   | 18        | 6   |
| Norman Inter-Campus        | 0   | 0    | 0      | -    | 0                | 0      | -    | 0        | 0      | -    | 0                | 0     | 0     | 0     | 0     | 0    | 0                 | 0         | -   | 0    | 0         |     |
| Non-Degree                 | 5   | 0    | 5      | 100% | 0                | 5      | 100% | 0        | 0      | 0%   | 1                | 1     | 0     | 2     | 1     | 0    | 0                 | 0         | 0%  | 0    | 5         | 10  |