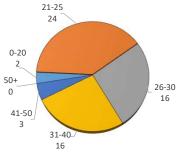

### University of Oklahoma Health Sciences Center

|                            |     |      | GENDER |      | RESIDENCY STATUS |        |      |          |        |      | AGE DISTRIBUTION |       |       |       |       |      | ENROLLMENT STATUS |           |     |      |           |     |
|----------------------------|-----|------|--------|------|------------------|--------|------|----------|--------|------|------------------|-------|-------|-------|-------|------|-------------------|-----------|-----|------|-----------|-----|
| LEVEL/COLLEGE              |     |      |        |      | RESIDENT         |        |      | NON-RESI |        | INT  |                  |       |       |       |       | >50+ |                   | FULL TIME |     |      | PART TIME | :   |
|                            | тот | Male | Female | %F   | Male             | Female | %    | Male     | Female | %    | 0-20             | 21-25 | 26-30 | 31-40 | 41-50 | Unkn | Male              | Female    | %F  | Male | Female    | %F  |
| UNDERGRADUATE              | 6   | 1    | 5      | 83%  | 1                | 5      | 100% | 0        | 0      | 0%   | 0                | 3     | 2     | 1     | 0     | 0    | 0                 | 0         | 0%  | 1    | 5         | 100 |
| Allied Health              | 2   | 0    | 2      | 100% | 0                | 2      | 100% | 0        | 0      | 0%   | 0                | 1     | 1     | 0     | 0     | 0    | 0                 | 0         | 0%  | 0    | 2         | 100 |
| Dentistry                  | 0   | 0    | 0      | -    | 0                | 0      | -    | 0        | 0      | -    | 0                | 0     | 0     | 0     | 0     | 0    | 0                 | 0         | -   | 0    | 0         | -   |
| Nursing                    | 4   | 1    | 3      | 75%  | 1                | 3      | 100% | 0        | 0      | 0%   | 0                | 2     | 1     | 1     | 0     | 0    | 0                 | 0         | 0%  | 1    | 3         | 100 |
| IEALTH PROFESSIONAL        | 39  | 14   | 25     | 64%  | 8                | 9      | 44%  | 6        | 16     | 56%  | 1                | 17    | 10    | 9     | 2     | 0    | 5                 | 7         | 31% | 9    | 18        | 69  |
| Allied Health              | 1   | 0    | 1      | 100% | 0                | 1      | 100% | 0        | 0      | 0%   | 0                | 1     | 0     | 0     | 0     | 0    | 0                 | 0         | 0%  | 0    | 1         | 100 |
| Dentistry                  | 0   | 0    | 0      | -    | 0                | 0      | -    | 0        | 0      | -    | 0                | 0     | 0     | 0     | 0     | 0    | 0                 | 0         | -   | 0    | 0         |     |
| Medicine -MD               | 0   | 0    | 0      | -    | 0                | 0      | -    | 0        | 0      | -    | 0                | 0     | 0     | 0     | 0     | 0    | 0                 | 0         | -   | 0    | 0         |     |
| Medicine -PA               | 0   | 0    | 0      | -    | 0                | 0      | -    | 0        | 0      | -    | 0                | 0     | 0     | 0     | 0     | 0    | 0                 | 0         | -   | 0    | 0         |     |
| Nursing                    | 0   | 0    | 0      | -    | 0                | 0      | -    | 0        | 0      | -    | 0                | 0     | 0     | 0     | 0     | 0    | 0                 | 0         | -   | 0    | 0         |     |
| Pharmacy                   | 0   | 0    | 0      | -    | 0                | 0      | -    | 0        | 0      | -    | 0                | 0     | 0     | 0     | 0     | 0    | 0                 | 0         | -   | 0    | 0         |     |
| Public Health              | 38  | 14   | 24     | 63%  | 8                | 8      | 42%  | 6        | 16     | 58%  | 1                | 16    | 10    | 9     | 2     | 0    | 5                 | 7         | 32% | 9    | 17        | 68  |
| GRADUATE COLLEGE (MS, PhD) | 11  | 3    | 7      | 64%  | 0                | 4      | 36%  | 3        | 3      | 55%  | 0                | 3     | 4     | 4     | 0     | 0    | 0                 | 2         | 18% | 3    | 5         | 73  |
| Allied Health              | 1   | 0    | 1      | 100% | 0                | 1      | 100% | 0        | 0      | 0%   | 0                | 0     | 0     | 1     | 0     | 0    | 0                 | 0         | 0%  | 0    | 1         | 10  |
| Dentistry                  | 0   | 0    | 0      | -    | 0                | 0      | -    | 0        | 0      | -    | 0                | 0     | 0     | 0     | 0     | 0    | 0                 | 0         | -   | 0    | 0         |     |
| Graduate -CTS              | 3   | 1    | 1      | 33%  | 0                | 1      | 33%  | 1        | 0      | 33%  | 0                | 0     | 2     | 1     | 0     | 0    | 0                 | 1         | 33% | 1    | 0         | 3   |
| Medicine                   | 4   | 1    | 3      | 75%  | 0                | 0      | 0%   | 1        | 3      | 100% | 0                | 2     | 1     | 1     | 0     | 0    | 0                 | 0         | 0%  | 1    | 3         | 10  |
| Nursing                    | 0   | 0    | 0      | -    | 0                | 0      | -    | 0        | 0      | -    | 0                | 0     | 0     | 0     | 0     | 0    | 0                 | 0         | -   | 0    | 0         |     |
| Pharmacy                   | 0   | 0    | 0      | -    | 0                | 0      | -    | 0        | 0      | -    | 0                | 0     | 0     | 0     | 0     | 0    | 0                 | 0         | -   | 0    | 0         |     |
| Public Health              | 3   | 1    | 2      | 67%  | 0                | 2      | 67%  | 1        | 0      | 33%  | 0                | 1     | 1     | 1     | 0     | 0    | 0                 | 1         | 33% | 1    | 1         | 6   |
| TOTAL OUHSC                | 61  | 18   | 42     | 69%  | 9                | 23     | 52%  | 9        | 19     | 46%  | 2                | 24    | 16    | 16    | 3     | 0    | 5                 | 9         | 23% | 13   | 33        | 7   |
| Allied Health              | 4   | 0    | 4      | 100% | 0                | 4      | 100% | 0        | 0      | 0%   | 0                | 2     | 1     | 1     | 0     | 0    | 0                 | 0         | 0%  | 0    | 4         | 10  |
| Dentistry                  | 0   | 0    | 0      | -    | 0                | 0      | -    | 0        | 0      | -    | 0                | 0     | 0     | 0     | 0     | 0    | 0                 | 0         | -   | 0    | 0         |     |
| Graduate -CTS              | 3   | 1    | 1      | 33%  | 0                | 1      | 33%  | 1        | 0      | 33%  | 0                | 0     | 2     | 1     | 0     | 0    | 0                 | 1         | 33% | 1    | 0         | 3   |
| Medicine                   | 4   | 1    | 3      | 75%  | 0                | 0      | 0%   | 1        | 3      | 100% | 0                | 2     | 1     | 1     | 0     | 0    | 0                 | 0         | 0%  | 1    | 3         | 10  |
| Nursing                    | 4   | 1    | 3      | 75%  | 1                | 3      | 100% | 0        | 0      | 0%   | 0                | 2     | 1     | 1     | 0     | 0    | 0                 | 0         | 0%  | 1    | 3         | 10  |
| Pharmacy                   | 0   | 0    | 0      | -    | 0                | 0      | -    | 0        | 0      | -    | 0                | 0     | 0     | 0     | 0     | 0    | 0                 | 0         | -   | 0    | 0         |     |
| Public Health              | 41  | 15   | 26     | 63%  | 8                | 10     | 44%  | 7        | 16     | 56%  | 1                | 17    | 11    | 10    | 2     | 0    | 5                 | 8         | 32% | 10   | 18        | 6   |
| Norman Inter-Campus        | 0   | 0    | 0      | -    | 0                | 0      | -    | 0        | 0      | -    | 0                | 0     | 0     | 0     | 0     | 0    | 0                 | 0         | -   | 0    | 0         |     |
| Non-Degree                 | 5   | 0    | 5      | 100% | 0                | 5      | 100% | 0        | 0      | 0%   | 1                | 1     | 0     | 2     | 1     | 0    | 0                 | 0         | 0%  | 0    | 5         | 10  |