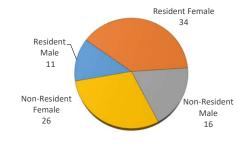

| -    |  |
| Public Health             | 59  | 23   | 36     | 61%  | 10               | 15     | 42%  | 13           | 21     | 58%  | 1    | 21               | 21    | 12    | 4     | 0    | 5    | 8                 | 22% | 10   | 18        | 47%  |  |
| Norman Inter-Campus       | 0   | 0    | 0      | -    | 0                | 0      | -    | 0            | 0      | -    | 0    | 0                | 0     | 0     | 0     | 0    | 0    | 0                 | -   | 0    | 0         | -    |  |
| Non-Degree                | 7   | 1    | 6      | 86%  | 0                | 5      | 71%  | 1            | 1      | 29%  | 1    | 2                | 0     | 2     | 1     | 1    | 0    | 0                 | 0%  | 0    | 5         | 71%  |  |

**APPLICANT BY SEX** 



#### **RESIDENCY STATUS**



#### AGE DISTRIBUTION

2

50+

2

41-50

5







Prepared by the Office of Institutional Research using census data collected on January 29, 2024