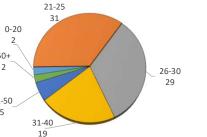

#### AGE DISTRIBUTION

2

50+

2

41-50

5

Prepared by the Office of Institutional Research using census data collected on January 29, 2024