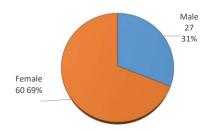

| -   | 0    | 0         | -    |  |
| Public Health             | 59  | 23   | 36     | 61%  | 10               | 15     | 42%  | 13           | 21     | 58%  | 1    | 21               | 21    | 12    | 4     | 0    | 5    | 8                 | 22% | 10   | 18        | 47%  |  |
| Norman Inter-Campus       | 0   | 0    | 0      | -    | 0                | 0      | -    | 0            | 0      | -    | 0    | 0                | 0     | 0     | 0     | 0    | 0    | 0                 | -   | 0    | 0         | -    |  |
| Non-Degree                | 7   | 1    | 6      | 86%  | 0                | 5      | 71%  | 1            | 1      | 29%  | 1    | 2                | 0     | 2     | 1     | 1    | 0    | 0                 | 0%  | 0    | 5         | 71%  |  |

**APPLICANT BY SEX** 



#### **RESIDENCY STATUS**



#### AGE DISTRIBUTION

2

50+

2

41-50

5







Prepared by the Office of Institutional Research using census data collected on January 29, 2024