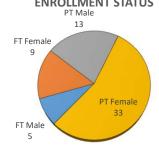

23   | 36     | 61%  | 10               | 15     | 42%  | 13           | 21     | 58%  | 1    | 21               | 21    | 12    | 4     | 0    | 5    | 8                 | 22% | 10   | 18        | 47%  |  |
| Norman Inter-Campus       | 0   | 0    | 0      | -    | 0                | 0      | -    | 0            | 0      | -    | 0    | 0                | 0     | 0     | 0     | 0    | 0    | 0                 | -   | 0    | 0         | -    |  |
| Non-Degree                | 7   | 1    | 6      | 86%  | 0                | 5      | 71%  | 1            | 1      | 29%  | 1    | 2                | 0     | 2     | 1     | 1    | 0    | 0                 | 0%  | 0    | 5         | 71%  |  |

**APPLICANT BY SEX** 



#### **RESIDENCY STATUS**



#### AGE DISTRIBUTION

2

50+

2

41-50

5







Prepared by the Office of Institutional Research using census data collected on January 29, 2024