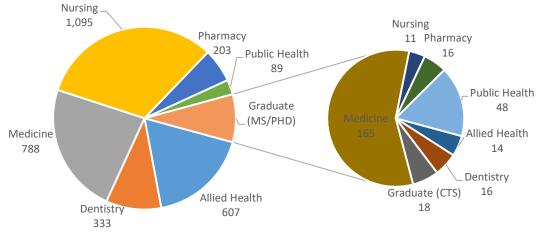

## Total Enrollment by College

Enrollment of Graduate College (MS/PhD) students sponsored by the specified colleges are sub-categorized in the pie chart furthest right.