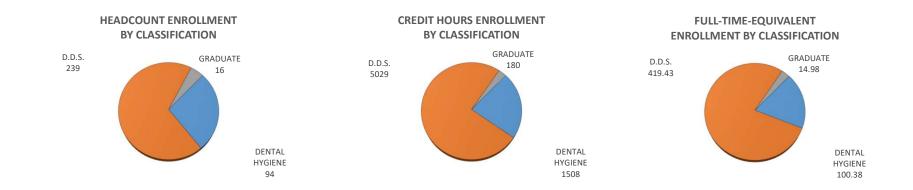

## Spring 2024

| CLASSIFICATION               | ENROLLMENT |        |       | ENROLLMENT - TULSA |        |       | STUDENT CREDIT HOURS |       | FULL-TIME EQUIV |       |
|------------------------------|------------|--------|-------|--------------------|--------|-------|----------------------|-------|-----------------|-------|
|                              | Male       | Female | TOTAL | Male               | Female | TOTAL | TOTAL                | TULSA | TOTAL           | TULSA |
| DENTAL HYGIENE               | 1          | 93     | 94    | 0                  | 0      | 0     | 1508                 | 0     | 100.38          | 0     |
| Junior                       | 1          | 47     | 48    | 0                  | 0      | 0     | 864                  | 0     | 57.6            | 0     |
| Senior                       | 0          | 46     | 46    | 0                  | 0      | 0     | 644                  | 0     | 42.78           | 0     |
| D.D.S.                       | 114        | 125    | 239   | 9                  | 5      | 14    | 5029                 | 273   | 419.43          | 22.75 |
| 1st Year Students            | 29         | 24     | 53    | 0                  | 0      | 0     | 1060                 | 0     | 88.51           | 0     |
| 2nd Year Students            | 26         | 26     | 52    | 0                  | 0      | 0     | 1352                 | 0     | 112.84          | 0     |
| 3rd Year Students            | 28         | 40     | 68    | 2                  | 5      | 7     | 1297                 | 133   | 107.86          | 11.06 |
| 4th Year Students            | 31         | 35     | 66    | 7                  | 0      | 7     | 1320                 | 140   | 110.22          | 11.69 |
| Special Students             | 0          | 0      | 0     | 0                  | 0      | 0     | 0                    | 0     | 0               | 0     |
| GRADUATE                     | 9          | 7      | 16    | 0                  | 0      | 0     | 180                  | 0     | 14.98           | 0     |
| Graduate Students            | 9          | 7      | 16    | 0                  | 0      | 0     | 180                  | 0     | 14.98           | 0     |
| TOTAL - COLLEGE OF DENTISTRY | 124        | 225    | 349   | 9                  | 5      | 14    | 6717                 | 273   | 534.79          | 22.75 |