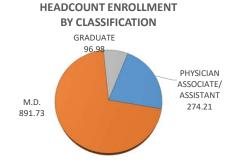

|                               |      |            |       |                    |        | STUDENT CREDIT HOURS |       | STUDENT CLOCK HOURS |        | FULL-TIME EQUIV |         |        |
|-------------------------------|------|------------|-------|--------------------|--------|----------------------|-------|---------------------|--------|-----------------|---------|--------|
| CLASSIFICATION                |      | ENROLLMENT |       | ENROLLMENT - TULSA |        | ENROLLED             |       | ENROLLED**          |        | ENROLLMENT*     |         |        |
|                               | Male | Female     | TOTAL | Male               | Female | TOTAL                | TOTAL | TULSA               | TOTAL  | TULSA           | TOTAL   | TULSA  |
| M.D.                          | 348  | 297        | 645   | 54                 | 61     | 115                  | 10778 | 1986                | 320339 | 59101           | 891.73  | 164.45 |
| 1st Year Students             | 99   | 77         | 176   | 13                 | 17     | 30                   | 1945  | 339                 | 55716  | 9726            | 155.63  | 27.15  |
| 2nd Year Students             | 82   | 81         | 163   | 14                 | 13     | 27                   | 1141  | 189                 | 33904  | 5616            | 94.54   | 15.66  |
| 3rd Year Students             | 85   | 74         | 159   | 14                 | 18     | 32                   | 4964  | 948                 | 149039 | 28559           | 414.43  | 79.36  |
| 4th Year Students             | 82   | 65         | 147   | 13                 | 13     | 26                   | 2728  | 510                 | 81680  | 15200           | 227.13  | 42.28  |
| GRADUATE                      | 68   | 97         | 165   | 0                  | 0      | 0                    | 1164  | 0                   | 0      | 0               | 96.98   | 0      |
| Graduate - Degree Candidate   | 68   | 97         | 165   | 0                  | 0      | 0                    | 1164  | 0                   | 0      | 0               | 96.98   | 0      |
| Graduate - Unclassified       | 0    | 0          | 0     | 0                  | 0      | 0                    | 0     | 0                   | 0      | 0               | 0       | 0      |
| PHYSICIAN ASSOCIATE/ASSISTANT | 22   | 121        | 143   | 11                 | 36     | 47                   | 3288  | 1034                | 0      | 0               | 274.21  | 86.21  |
| 1st Year Professional         | 13   | 61         | 74    | 6                  | 18     | 24                   | 1654  | 504                 | 0      | 0               | 138     | 42     |
| 2nd Year Professional         | 9    | 60         | 69    | 5                  | 18     | 23                   | 1634  | 530                 | 0      | 0               | 136.21  | 44.21  |
| 3rd Year Professional         | 0    | 0          | 0     | 0                  | 0      | 0                    | 0     | 0                   | 0      | 0               | 0       | 0      |
| TOTAL - COLLEGE OF MEDICINE   | 438  | 515        | 953   | 65                 | 97     | 162                  | 15230 | 3020                | 320339 | 59101           | 1262.92 | 250.66 |