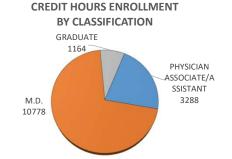

|                               |      |            |       |                    |        | STUDENT CREDIT HOURS |       | STUDENT CLOCK HOURS |        | FULL-TIME EQUIV |         |        |
|-------------------------------|------|------------|-------|--------------------|--------|----------------------|-------|---------------------|--------|-----------------|---------|--------|
| CLASSIFICATION                |      | ENROLLMENT |       | ENROLLMENT - TULSA |        | ENROLLED             |       | ENROLLED**          |        | ENROLLMENT*     |         |        |
|                               | Male | Female     | TOTAL | Male               | Female | TOTAL                | TOTAL | TULSA               | TOTAL  | TULSA           | TOTAL   | TULSA  |
| M.D.                          | 348  | 297        | 645   | 54                 | 61     | 115                  | 10778 | 1986                | 320339 | 59101           | 891.73  | 164.45 |
| 1st Year Students             | 99   | 77         | 176   | 13                 | 17     | 30                   | 1945  | 339                 | 55716  | 9726            | 155.63  | 27.15  |
| 2nd Year Students             | 82   | 81         | 163   | 14                 | 13     | 27                   | 1141  | 189                 | 33904  | 5616            | 94.54   | 15.66  |
| 3rd Year Students             | 85   | 74         | 159   | 14                 | 18     | 32                   | 4964  | 948                 | 149039 | 28559           | 414.43  | 79.36  |
| 4th Year Students             | 82   | 65         | 147   | 13                 | 13     | 26                   | 2728  | 510                 | 81680  | 15200           | 227.13  | 42.28  |
| GRADUATE                      | 68   | 97         | 165   | 0                  | 0      | 0                    | 1164  | 0                   | 0      | 0               | 96.98   | 0      |
| Graduate - Degree Candidate   | 68   | 97         | 165   | 0                  | 0      | 0                    | 1164  | 0                   | 0      | 0               | 96.98   | 0      |
| Graduate - Unclassified       | 0    | 0          | 0     | 0                  | 0      | 0                    | 0     | 0                   | 0      | 0               | 0       | 0      |
| PHYSICIAN ASSOCIATE/ASSISTANT | 22   | 121        | 143   | 11                 | 36     | 47                   | 3288  | 1034                | 0      | 0               | 274.21  | 86.21  |
| 1st Year Professional         | 13   | 61         | 74    | 6                  | 18     | 24                   | 1654  | 504                 | 0      | 0               | 138     | 42     |
| 2nd Year Professional         | 9    | 60         | 69    | 5                  | 18     | 23                   | 1634  | 530                 | 0      | 0               | 136.21  | 44.21  |
| 3rd Year Professional         | 0    | 0          | 0     | 0                  | 0      | 0                    | 0     | 0                   | 0      | 0               | 0       | 0      |
| TOTAL - COLLEGE OF MEDICINE   | 438  | 515        | 953   | 65                 | 97     | 162                  | 15230 | 3020                | 320339 | 59101           | 1262.92 | 250.66 |