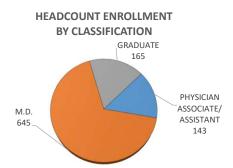

|                               |      |            |       |                    |        | STUDENT CREDIT HOURS |       | STUDENT CLOCK HOURS |        | FULL-TIME EQUIV |         |        |
|-------------------------------|------|------------|-------|--------------------|--------|----------------------|-------|---------------------|--------|-----------------|---------|--------|
| CLASSIFICATION                |      | ENROLLMENT |       | ENROLLMENT - TULSA |        | ENROLLED             |       | ENROLLED**          |        | ENROLLMENT*     |         |        |
|                               | Male | Female     | TOTAL | Male               | Female | TOTAL                | TOTAL | TULSA               | TOTAL  | TULSA           | TOTAL   | TULSA  |
| M.D.                          | 348  | 297        | 645   | 54                 | 61     | 115                  | 10778 | 1986                | 320339 | 59101           | 891.73  | 164.45 |
| 1st Year Students             | 99   | 77         | 176   | 13                 | 17     | 30                   | 1945  | 339                 | 55716  | 9726            | 155.63  | 27.15  |
| 2nd Year Students             | 82   | 81         | 163   | 14                 | 13     | 27                   | 1141  | 189                 | 33904  | 5616            | 94.54   | 15.66  |
| 3rd Year Students             | 85   | 74         | 159   | 14                 | 18     | 32                   | 4964  | 948                 | 149039 | 28559           | 414.43  | 79.36  |
| 4th Year Students             | 82   | 65         | 147   | 13                 | 13     | 26                   | 2728  | 510                 | 81680  | 15200           | 227.13  | 42.28  |
| GRADUATE                      | 68   | 97         | 165   | 0                  | 0      | 0                    | 1164  | 0                   | 0      | 0               | 96.98   | 0      |
| Graduate - Degree Candidate   | 68   | 97         | 165   | 0                  | 0      | 0                    | 1164  | 0                   | 0      | 0               | 96.98   | 0      |
| Graduate - Unclassified       | 0    | 0          | 0     | 0                  | 0      | 0                    | 0     | 0                   | 0      | 0               | 0       | 0      |
| PHYSICIAN ASSOCIATE/ASSISTANT | 22   | 121        | 143   | 11                 | 36     | 47                   | 3288  | 1034                | 0      | 0               | 274.21  | 86.21  |
| 1st Year Professional         | 13   | 61         | 74    | 6                  | 18     | 24                   | 1654  | 504                 | 0      | 0               | 138     | 42     |
| 2nd Year Professional         | 9    | 60         | 69    | 5                  | 18     | 23                   | 1634  | 530                 | 0      | 0               | 136.21  | 44.21  |
| 3rd Year Professional         | 0    | 0          | 0     | 0                  | 0      | 0                    | 0     | 0                   | 0      | 0               | 0       | 0      |
| TOTAL - COLLEGE OF MEDICINE   | 438  | 515        | 953   | 65                 | 97     | 162                  | 15230 | 3020                | 320339 | 59101           | 1262.92 | 250.66 |