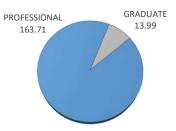

## Spring 2024

|                            |      | ENROLLMENT |       |      | ENROLLMENT - TULSA |       |       | STUDENT CREDIT HOURS |        | FULL-TIME EQUIV |  |
|----------------------------|------|------------|-------|------|--------------------|-------|-------|----------------------|--------|-----------------|--|
|                            | Male | Female     | TOTAL | Male | Female             | TOTAL | TOTAL | TULSA                | TOTAL  | TULSA           |  |
| PROFESSIONAL               | 65   | 138        | 203   | 0    | 0                  | 0     | 3434  | 0                    | 286.04 | 0               |  |
| 1st Year Professional      | 21   | 44         | 65    | 0    | 0                  | 0     | 1244  | 0                    | 103.51 | 0               |  |
| 2nd Year Professional      | 14   | 33         | 47    | 0    | 0                  | 0     | 786   | 0                    | 65.6   | 0               |  |
| 3rd Year Professional      | 15   | 26         | 41    | 0    | 0                  | 0     | 752   | 0                    | 62.63  | 0               |  |
| 4th Year Professional      | 15   | 35         | 50    | 0    | 0                  | 0     | 652   | 0                    | 54.3   | 0               |  |
| Non-Degree Professional    | 0    | 0          | 0     | 0    | 0                  | 0     | 0     | 0                    | 0      | 0               |  |
| GRADUATE                   | 8    | 8          | 16    | 0    | 0                  | 0     | 108   | 0                    | 9      | 0               |  |
| Graduate Students          | 8    | 8          | 16    | 0    | 0                  | 0     | 108   | 0                    | 9      | 0               |  |
| Graduate - Unclassified    | 0    | 0          | 0     | 0    | 0                  | 0     | 0     | 0                    | 0      | 0               |  |
| OTAL - COLLEGE OF PHARMACY | 73   | 146        | 219   | 0    | 0                  | 0     | 3542  | 0                    | 295.04 | 0               |  |