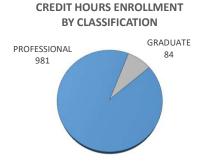

## Spring 2024

|                            |      | ENROLLMENT |       |      | ENROLLMENT - TULSA |       |       | STUDENT CREDIT HOURS |        | FULL-TIME EQUIV |  |
|----------------------------|------|------------|-------|------|--------------------|-------|-------|----------------------|--------|-----------------|--|
|                            | Male | Female     | TOTAL | Male | Female             | TOTAL | TOTAL | TULSA                | TOTAL  | TULSA           |  |
| PROFESSIONAL               | 65   | 138        | 203   | 0    | 0                  | 0     | 3434  | 0                    | 286.04 | 0               |  |
| 1st Year Professional      | 21   | 44         | 65    | 0    | 0                  | 0     | 1244  | 0                    | 103.51 | 0               |  |
| 2nd Year Professional      | 14   | 33         | 47    | 0    | 0                  | 0     | 786   | 0                    | 65.6   | 0               |  |
| 3rd Year Professional      | 15   | 26         | 41    | 0    | 0                  | 0     | 752   | 0                    | 62.63  | 0               |  |
| 4th Year Professional      | 15   | 35         | 50    | 0    | 0                  | 0     | 652   | 0                    | 54.3   | 0               |  |
| Non-Degree Professional    | 0    | 0          | 0     | 0    | 0                  | 0     | 0     | 0                    | 0      | 0               |  |
| GRADUATE                   | 8    | 8          | 16    | 0    | 0                  | 0     | 108   | 0                    | 9      | 0               |  |
| Graduate Students          | 8    | 8          | 16    | 0    | 0                  | 0     | 108   | 0                    | 9      | 0               |  |
| Graduate - Unclassified    | 0    | 0          | 0     | 0    | 0                  | 0     | 0     | 0                    | 0      | 0               |  |
| OTAL - COLLEGE OF PHARMACY | 73   | 146        | 219   | 0    | 0                  | 0     | 3542  | 0                    | 295.04 | 0               |  |