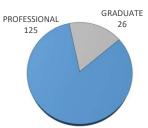

## Spring 2024

|                            |      | ENROLLMENT |       |      | ENROLLMENT - TULSA |       |       | STUDENT CREDIT HOURS |        | FULL-TIME EQUIV |  |
|----------------------------|------|------------|-------|------|--------------------|-------|-------|----------------------|--------|-----------------|--|
|                            | Male | Female     | TOTAL | Male | Female             | TOTAL | TOTAL | TULSA                | TOTAL  | TULSA           |  |
| PROFESSIONAL               | 65   | 138        | 203   | 0    | 0                  | 0     | 3434  | 0                    | 286.04 | 0               |  |
| 1st Year Professional      | 21   | 44         | 65    | 0    | 0                  | 0     | 1244  | 0                    | 103.51 | 0               |  |
| 2nd Year Professional      | 14   | 33         | 47    | 0    | 0                  | 0     | 786   | 0                    | 65.6   | 0               |  |
| 3rd Year Professional      | 15   | 26         | 41    | 0    | 0                  | 0     | 752   | 0                    | 62.63  | 0               |  |
| 4th Year Professional      | 15   | 35         | 50    | 0    | 0                  | 0     | 652   | 0                    | 54.3   | 0               |  |
| Non-Degree Professional    | 0    | 0          | 0     | 0    | 0                  | 0     | 0     | 0                    | 0      | 0               |  |
| GRADUATE                   | 8    | 8          | 16    | 0    | 0                  | 0     | 108   | 0                    | 9      | 0               |  |
| Graduate Students          | 8    | 8          | 16    | 0    | 0                  | 0     | 108   | 0                    | 9      | 0               |  |
| Graduate - Unclassified    | 0    | 0          | 0     | 0    | 0                  | 0     | 0     | 0                    | 0      | 0               |  |
| OTAL - COLLEGE OF PHARMACY | 73   | 146        | 219   | 0    | 0                  | 0     | 3542  | 0                    | 295.04 | 0               |  |