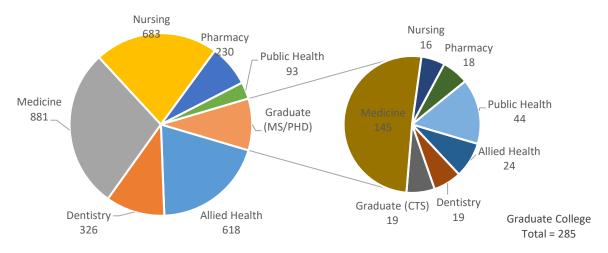

## Total Enrollment by College

Enrollment of Graduate College (MS/PhD) students sponsored by the specified colleges are sub-categorized in the pie chart furthest right.

Source: Office of Institutional Research, HSC as of September 4, 2020