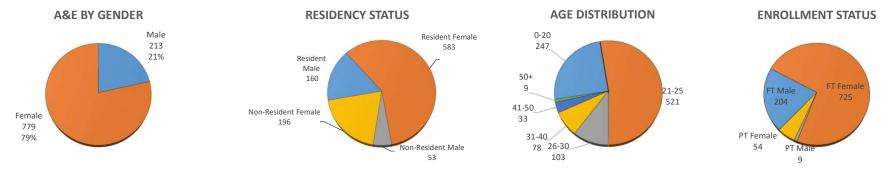

## **University of Oklahoma Health Sciences Center**

|                            |     |      | GENDER |      | RESIDENCY STATUS |        |      |              |        |      | AGE DISTRIBUTION |       |       |       |       |      | ENROLLMENT STATUS |        |      |           |        |      |
|----------------------------|-----|------|--------|------|------------------|--------|------|--------------|--------|------|------------------|-------|-------|-------|-------|------|-------------------|--------|------|-----------|--------|------|
| LEVEL/COLLEGE              |     |      |        |      | RESIDENT         |        |      | NON-RESIDENT |        |      |                  |       |       |       |       | >50+ | FULL TIME         |        |      | PART TIME |        |      |
|                            | TOT | Male | Female | %F   | Male             | Female | %    | Male         | Female | %    | 0-20             | 21-25 | 26-30 | 31-40 | 41-50 | Unkn | Male              | Female | %F   | Male      | Female | %F   |
| UNDERGRADUATE              | 511 | 49   | 462    | 90%  | 37               | 323    | 70%  | 12           | 139    | 30%  | 236              | 201   | 27    | 34    | 10    | 3    | 46                | 455    | 98%  | 3         | 7      | 2%   |
| Allied Health              | 33  | 3    | 30     | 91%  | 2                | 18     | 61%  | 1            | 12     | 39%  | 27               | 3     | 2     | 1     | 0     | 0    | 1                 | 29     | 91%  | 2         | 1      | 9%   |
| Dentistry                  | 48  | 2    | 46     | 96%  | 2                | 43     | 94%  | 0            | 3      | 6%   | 6                | 32    | 6     | 4     | 0     | 0    | 2                 | 46     | 100% | 0         | 0      | 0%   |
| Nursing                    | 430 | 44   | 386    | 90%  | 33               | 262    | 69%  | 11           | 124    | 31%  | 203              | 166   | 19    | 29    | 10    | 3    | 43                | 380    | 98%  | 1         | 6      | 2%   |
| HEALTH PROFESSIONAL        | 419 | 141  | 278    | 66%  | 115              | 243    | 85%  | 26           | 35     | 15%  | 12               | 288   | 60    | 35    | 19    | 5    | 137               | 240    | 90%  | 4         | 38     | 10%  |
| Allied Health              | 52  | 0    | 52     | 100% | 0                | 42     | 81%  | 0            | 10     | 19%  | 1                | 47    | 3     | 1     | 0     | 0    | 0                 | 49     | 94%  | 0         | 3      | 6%   |
| Dentistry                  | 0   | 0    | 0      | -    | 0                | 0      | -    | 0            | 0      | -    | 0                | 0     | 0     | 0     | 0     | 0    | 0                 | 0      | -    | 0         | 0      | -    |
| Medicine -MD               | 188 | 99   | 89     | 47%  | 74               | 78     | 81%  | 25           | 11     | 19%  | 1                | 167   | 14    | 5     | 1     | 0    | 99                | 89     | 100% | 0         | 0      | 0%   |
| Medicine -PA               | 0   | 0    | 0      | -    | 0                | 0      | -    | 0            | 0      | -    | 0                | 0     | 0     | 0     | 0     | 0    | 0                 | 0      | -    | 0         | 0      | -    |
| Nursing                    | 84  | 13   | 71     | 85%  | 13               | 69     | 98%  | 0            | 2      | 2%   | 0                | 18    | 21    | 24    | 16    | 5    | 10                | 44     | 64%  | 3         | 27     | 36%  |
| Pharmacy                   | 61  | 18   | 43     | 70%  | 18               | 41     | 97%  | 0            | 2      | 3%   | 10               | 40    | 8     | 2     | 1     | 0    | 18                | 43     | 100% | 0         | 0      | 0%   |
| Public Health              | 34  | 11   | 23     | 68%  | 10               | 13     | 68%  | 1            | 10     | 32%  | 0                | 16    | 14    | 3     | 1     | 0    | 10                | 15     | 74%  | 1         | 8      | 26%  |
| GRADUATE COLLEGE (MS, PhD) | 60  | 22   | 38     | 63%  | 8                | 17     | 42%  | 14           | 21     | 58%  | 0                | 31    | 16    | 8     | 4     | 1    | 21                | 30     | 85%  | 1         | 8      | 15%  |
| Allied Health              | 1   | 0    | 1      | 100% | 0                | 1      | 100% | 0            | 0      | 0%   | 0                | 1     | 0     | 0     | 0     | 0    | 0                 | 1      | 100% | 0         | 0      | 0%   |
| Dentistry                  | 0   | 0    | 0      | -    | 0                | 0      | -    | 0            | 0      | -    | 0                | 0     | 0     | 0     | 0     | 0    | 0                 | 0      | -    | 0         | 0      | -    |
| Graduate -CTS              | 1   | 1    | 0      | 0%   | 0                | 0      | 0%   | 1            | 0      | 100% | 0                | 1     | 0     | 0     | 0     | 0    | 1                 | 0      | 100% | 0         | 0      | 0%   |
| Medicine                   | 38  | 11   | 27     | 71%  | 4                | 10     | 37%  | 7            | 17     | 63%  | 0                | 21    | 10    | 6     | 1     | 0    | 11                | 22     | 87%  | 0         | 5      | 13%  |
| Nursing                    | 2   | 0    | 2      | 100% | 0                | 2      | 100% | 0            | 0      | 0%   | 0                | 0     | 0     | 0     | 2     | 0    | 0                 | 1      | 50%  | 0         | 1      | 50%  |
| Pharmacy                   | 2   | 2    | 0      | 0%   | 1                | 0      | 50%  | 1            | 0      | 50%  | 0                | 1     | 1     | 0     | 0     | 0    | 2                 | 0      | 100% | 0         | 0      | 0%   |
| Public Health              | 16  | 8    | 8      | 50%  | 3                | 4      | 44%  | 5            | 4      | 56%  | 0                | 7     | 5     | 2     | 1     | 1    | 7                 | 6      | 81%  | 1         | 2      | 19%  |
| TOTAL OUHSC                | 992 | 213  | 779    | 79%  | 160              | 583    | 75%  | 53           | 196    | 25%  | 247              | 521   | 103   | 78    | 33    | 9    | 204               | 725    | 94%  | 9         | 54     | 6%   |
| Allied Health              | 86  | 3    | 83     | 97%  | 2                | 61     | 73%  | 1            | 22     | 27%  | 27               | 51    | 5     | 2     | 0     | 0    | 1                 | 79     | 93%  | 2         | 4      | 7%   |
| Dentistry                  | 48  | 2    | 46     | 96%  | 2                | 43     | 94%  | 0            | 3      | 6%   | 6                | 32    | 6     | 4     | 0     | 0    | 2                 | 46     | 100% | 0         | 0      | 0%   |
| Graduate -CTS              | 1   | 1    | 0      | 0%   | 0                | 0      | 0%   | 1            | 0      | 100% | 0                | 1     | 0     | 0     | 0     | 0    | 1                 | 0      | 100% | 0         | 0      | 0%   |
| Medicine                   | 226 | 110  | 116    | 51%  | 78               | 88     | 73%  | 32           | 28     | 27%  | 1                | 188   | 24    | 11    | 2     | 0    | 110               | 111    | 98%  | 0         | 5      | 2%   |
| Nursing                    | 516 | 57   | 459    | 89%  | 46               | 333    | 73%  | 11           | 126    | 27%  | 203              | 184   | 40    | 53    | 28    | 8    | 53                | 425    | 93%  | 4         | 34     | 7%   |
| Pharmacy                   | 63  | 20   | 43     | 68%  | 19               | 41     | 95%  | 1            | 2      | 5%   | 10               | 41    | 9     | 2     | 1     | 0    | 20                | 43     | 100% | 0         | 0      | 0%   |
| Public Health              | 50  | 19   | 31     | 62%  | 13               | 17     | 60%  | 6            | 14     | 40%  | 0                | 23    | 19    | 5     | 2     | 1    | 17                | 21     | 76%  | 2         | 10     | 24%  |
| Norman Inter-Campus        | 0   | 0    | 0      | -    | 0                | 0      | -    | 0            | 0      | -    | 0                | 0     | 0     | 0     | 0     | 0    | 0                 | 0      | -    | 0         | 0      | -    |
| Non-Degree                 | 2   | 1    | 1      | 50%  | 0                | 0      | 0%   | 1            | 1      | 100% | 0                | 1     | 0     | 1     | 0     | 0    | 0                 | 0      | 0%   | 1         | 1      | 100% |