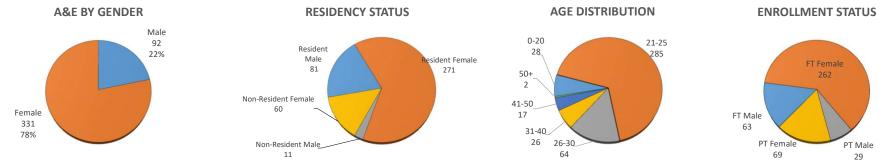

## Summer 2024

Gender, Residency, Age & Full/Part Time Totals

**University of Oklahoma Health Sciences Center** 

|                          |      |      | GENDER |      | RESIDENCY STATUS |          |         |      |        |     | AGE DISTRIBUTION |       |       |       |       |      | ENROLLMENT STATUS |        |      |           |        |      |
|--------------------------|------|------|--------|------|------------------|----------|---------|------|--------|-----|------------------|-------|-------|-------|-------|------|-------------------|--------|------|-----------|--------|------|
| LEVEL/COLLEGE            |      |      |        |      |                  | RESIDENT | ESIDENT | N    | NT     | _   |                  |       |       |       | >50+  |      | FULL TIME         | Ε      |      | PART TIME | :      |      |
|                          | TOT  | Male | Female | %F   | Male             | Female   | %       | Male | Female | %   | 0-20             | 21-25 | 26-30 | 31-40 | 41-50 | Unkn | Male              | Female | %F   | Male      | Female | %F   |
| UNDERGRADUATE            | 152  | 30   | 122    | 80%  | 28               | 107      | 89%     | 2    | 15     | 11% | 27               | 79    | 23    | 12    | 11    | 0    | 30                | 122    | 100% | 0         | 0      | 0%   |
| Allied Health            | 53   | 10   | 43     | 81%  | 10               | 38       | 91%     | 0    | 5      | 9%  | 26               | 23    | 2     | 0     | 2     | 0    | 10                | 43     | 100% | 0         | 0      | 0%   |
| Dentistry                | 0    | 0    | 0      | -    | 0                | 0        | -       | 0    | 0      | -   | 0                | 0     | 0     | 0     | 0     | 0    | 0                 | 0      | -    | 0         | 0      | -    |
| Nursing                  | 99   | 20   | 79     | 80%  | 18               | 69       | 88%     | 2    | 10     | 12% | 1                | 56    | 21    | 12    | 9     | 0    | 20                | 79     | 100% | 0         | 0      | 0%   |
| HEALTH PROFESSIONAL      | 257  | 58   | 198    | 77%  | 52               | 157      | 81%     | 6    | 41     | 18% | 3                | 197   | 36    | 14    | 5     | 2    | 33                | 140    | 67%  | 25        | 58     | 32%  |
| Allied Health            | 103  | 21   | 82     | 80%  | 19               | 72       | 88%     | 2    | 10     | 12% | 2                | 90    | 8     | 1     | 1     | 1    | 19                | 57     | 74%  | 2         | 25     | 26%  |
| Dentistry                | 71   | 23   | 47     | 66%  | 22               | 31       | 75%     | 1    | 16     | 24% | 1                | 44    | 13    | 12    | 1     | 0    | 1                 | 17     | 25%  | 22        | 30     | 73%  |
| Medicine -MD             | 0    | 0    | 0      | -    | 0                | 0        | -       | 0    | 0      | -   | 0                | 0     | 0     | 0     | 0     | 0    | 0                 | 0      | -    | 0         | 0      | -    |
| Medicine -PA             | 79   | 13   | 66     | 84%  | 11               | 51       | 78%     | 2    | 15     | 22% | 0                | 62    | 13    | 1     | 3     | 0    | 13                | 66     | 100% | 0         | 0      | 0%   |
| Nursing                  | 0    | 0    | 0      | -    | 0                | 0        | -       | 0    | 0      | -   | 0                | 0     | 0     | 0     | 0     | 0    | 0                 | 0      | -    | 0         | 0      | -    |
| Pharmacy                 | 0    | 0    | 0      | -    | 0                | 0        | -       | 0    | 0      | -   | 0                | 0     | 0     | 0     | 0     | 0    | 0                 | 0      | -    | 0         | 0      | -    |
| Public Health            | 4    | 1    | 3      | 75%  | 0                | 3        | 75%     | 1    | 0      | 25% | 0                | 1     | 2     | 0     | 0     | 1    | 0                 | 0      | 0%   | 1         | 3      | 100% |
| GRADUATE COLLEGE (MS, Ph | D) 8 | 1    | 7      | 88%  | 0                | 3        | 38%     | 1    | 4      | 63% | 0                | 3     | 4     | 0     | 1     | 0    | 0                 | 0      | 0%   | 1         | 7      | 100% |
| Allied Health            | 2    | 0    | 2      | 100% | 0                | 1        | 50%     | 0    | 1      | 50% | 0                | 2     | 0     | 0     | 0     | 0    | 0                 | 0      | 0%   | 0         | 2      | 100% |
| Dentistry                | 6    | 1    | 5      | 83%  | 0                | 2        | 33%     | 1    | 3      | 67% | 0                | 1     | 4     | 0     | 1     | 0    | 0                 | 0      | 0%   | 1         | 5      | 100% |
| Graduate -CTS            | 0    | 0    | 0      | -    | 0                | 0        | -       | 0    | 0      | -   | 0                | 0     | 0     | 0     | 0     | 0    | 0                 | 0      | -    | 0         | 0      | -    |
| Medicine                 | 0    | 0    | 0      | -    | 0                | 0        | -       | 0    | 0      | -   | 0                | 0     | 0     | 0     | 0     | 0    | 0                 | 0      | -    | 0         | 0      | -    |
| Nursing                  | 0    | 0    | 0      | -    | 0                | 0        | -       | 0    | 0      | -   | 0                | 0     | 0     | 0     | 0     | 0    | 0                 | 0      | -    | 0         | 0      | -    |
| Pharmacy                 | 0    | 0    | 0      | -    | 0                | 0        | -       | 0    | 0      | -   | 0                | 0     | 0     | 0     | 0     | 0    | 0                 | 0      | -    | 0         | 0      | -    |
| Public Health            | 0    | 0    | 0      | -    | 0                | 0        | -       | 0    | 0      | -   | 0                | 0     | 0     | 0     | 0     | 0    | 0                 | 0      | -    | 0         | 0      | -    |
| TOTAL OUHSC              | 424  | 92   | 331    | 78%  | 81               | 271      | 83%     | 11   | 60     | 17% | 28               | 285   | 64    | 26    | 17    | 2    | 63                | 262    | 77%  | 29        | 69     | 23%  |
| Allied Health            | 158  | 31   | 127    | 80%  | 29               | 111      | 89%     | 2    | 16     | 11% | 26               | 115   | 10    | 1     | 3     | 1    | 29                | 100    | 82%  | 2         | 27     | 18%  |
| Dentistry                | 77   | 24   | 52     | 68%  | 22               | 33       | 71%     | 2    | 19     | 27% | 1                | 45    | 17    | 12    | 2     | 0    | 1                 | 17     | 23%  | 23        | 35     | 75%  |
| Graduate -CTS            | 0    | 0    | 0      | -    | 0                | 0        | -       | 0    | 0      | -   | 0                | 0     | 0     | 0     | 0     | 0    | 0                 | 0      | -    | 0         | 0      | -    |
| Medicine                 | 79   | 13   | 66     | 84%  | 11               | 51       | 78%     | 2    | 15     | 22% | 0                | 62    | 13    | 1     | 3     | 0    | 13                | 66     | 100% | 0         | 0      | 0%   |
| Nursing                  | 99   | 20   | 79     | 80%  | 18               | 69       | 88%     | 2    | 10     | 12% | 1                | 56    | 21    | 12    | 9     | 0    | 20                | 79     | 100% | 0         | 0      | 0%   |
| Pharmacy                 | 0    | 0    | 0      | -    | 0                | 0        | -       | 0    | 0      | -   | 0                | 0     | 0     | 0     | 0     | 0    | 0                 | 0      | -    | 0         | 0      | -    |
| Public Health            | 4    | 1    | 3      | 75%  | 0                | 3        | 75%     | 1    | 0      | 25% | 0                | 1     | 2     | 0     | 0     | 1    | 0                 | 0      | 0%   | 1         | 3      | 100% |
| Norman Inter-Campus      | 0    | 0    | 0      | -    | 0                | 0        | -       | 0    | 0      | -   | 0                | 0     | 0     | 0     | 0     | 0    | 0                 | 0      | -    | 0         | 0      | -    |
| Non-Degree               | 7    | 3    | 4      | 57%  | 1                | 4        | 71%     | 2    | 0      | 29% | 0                | 6     | 1     | 0     | 0     | 0    | 0                 | 0      | 0%   | 3         | 4      | 100% |